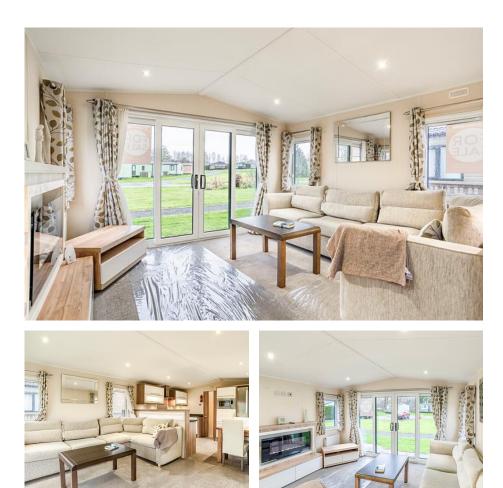

## **BK** Sherborne

Available at Arrow Bank Country Holiday Park

The Sherborne gives you everything that you need in a holiday home. It has clean lines, is well designed and has a colour scheme that is both relaxing and lends itself to accent colours to suit your personality.

The open plan living area has a lounge with patio doors, a large sofa (with sofa bed) and a feature fireplace. The kitchen and dining area fit alongside, offering space and practicality.

The holiday home has a family shower room opposite the guest / twin bedroom, and lastly the en-suite main bedroom with shower room, walk-in wardrobe and dressing table.