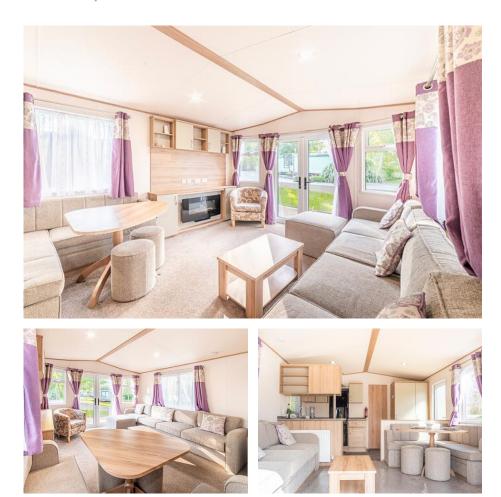

## £36,995

This stylish Holiday Home, located at Pearl Lake, offers fantastic features throughout. The bright lounge includes a spacious sofa (which doubles as a sofa bed) and a cozy bucket chair for extra seating. Step through the patio doors and enjoy an uninterrupted view, thanks to the sleek glass-fronted decking [fully included with the purchase!

The unique dining area, with its distinctive table and seating, smartly separates the living room from the kitchen. The well-designed kitchen comes equipped with a fridge/freezer, built-in microwave, and a gas hob with an oven below.