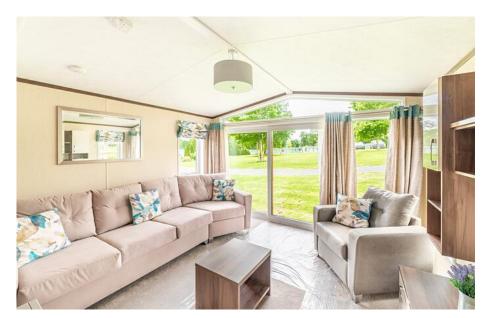

## Pemberton Rivington

At Rockbridge Country Holiday Park

This pre-owned Rivington is perfect for those who appreciate a modern, open-plan design.

One of its standout features is the expansive sliding patio doors that stretch almost the entire width of the living space, offering breathtaking, uninterrupted views and takes you onto the wrap around decking.

The interior combines dark teak open shelving with a sleek, glossy TV unit, creating a chic, retro vibe. The lounge is bright and spacious, featuring a large, five-seater sofa and a stylish accent chair. For dining, you can choose between a breakfast bar or the more formal dining area. The kitchen is well-equipped with an integrated fridge-freezer, fitted microwave, generous hob, and oven, plus plenty of storage and counter space. A frosted glass door and full-length window invite additional light into the room.