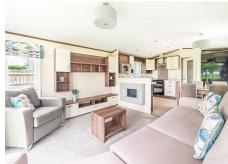

The interior combines dark teak open shelving with a sleek, glossy TV unit, creating a chic, retro vibe. The lounge is bright and spacious, featuring a large, five-seater sofa and a stylish accent chair. For dining, you can choose between a breakfast bar or the more formal dining area. The kitchen is well-equipped with an integrated fridge-freezer, fitted microwave, generous hob, and oven, plus plenty of storage and counter space. A frosted glass door and full-length window invite additional light into the room.