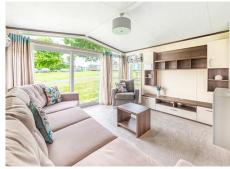

## Pemberton Rivington

At Rockbridge Country Holiday Park

This pre-owned Rivington is perfect for those who appreciate a modern, open-plan design.

One of its standout features is the expansive sliding patio doors that stretch almost the entire width of the living space, offering breathtaking, uninterrupted views and takes you onto the wrap around decking.

The interior combines dark teak open shelving with a sleek, glossy TV unit, creating a chic, retro vibe. The lounge is bright and spacious, featuring a large, five-seater sofa and a stylish accent chair. For dining, you can choose between a breakfast bar or the more formal dining area. The kitchen is well-equipped with an integrated fridge-freezer, fitted microwave, generous hob, and oven, plus plenty of storage and counter space. A frosted glass door and full-length window invite additional light into the room.