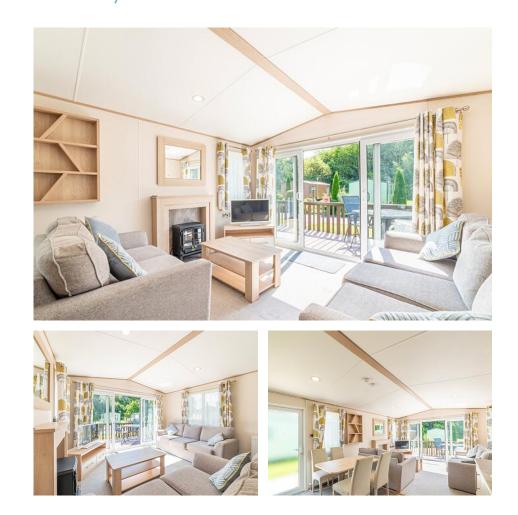

## ABI Beverley

At Arrow Bank Country Holiday Park

Set on a stunning plot with a front deck, the ABI Beverley is a bright and airy holiday home packed with impressive features.

The spacious open-plan living area is flooded with natural light, thanks to the large sliding patio doors that lead out to the front deck lideal for summer relaxation with outdoor furniture adding extra living space. Inside, a charming log-effect fire provides warmth on cooler nights, while two generously sized sofas offer plenty of seating.

The kitchen and dining area is designed for convenience, with a glazed side entrance door letting in even more light. The dining table comfortably seats six, and the kitchen is well-equipped with modern appliances, including a built-in microwave and fridge freezer.