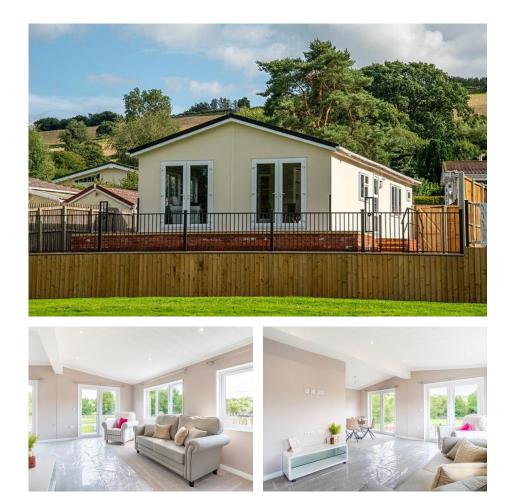

## Luxury Lamport Lodge

Based on Rockbridge Park just outside Presteigne on the Welsh border with Herefordshire, the elegant and spacious Lamport is a contemporary modern home with two double bedrooms and a study situated at the end of small cul-de-sac.

An impressive entrance porch leads into a welcoming hall space which includes a cloak cupboard. The stunning open plan living space with twin patio doors onto the decking, is light and bright and has views to the River Lugg which meanders through Rockbridge Park.

The wonderfully appointed galley style kitchen with on trend light grey cupboard fronts leads through into a utility room with built in washing machine and fridge freezer and access to the back door. This property has a great flow as you can leave the utility room go back into the hallway and then turn right for all the bedrooms. There's a study, which could also house a cot bed for visiting small people. The master bedroom has built in wardrobes and an ensuite shower room, which includes a large curved shower cubicle and heated towel rail. A family bathroom has a bath with shower over and the second bedroom also has space for a king size bed and built in wardrobes.