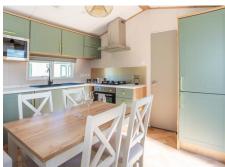

The modern kitchen is sleek and fully equipped, offering a contemporary oven and hob, built-in appliances including a microwave and fridge/freezer, ample worktop space, and plenty of stylish storage. The matte black sink and drainer add an elegant touch.