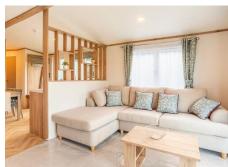

The side entrance door has a bench seat and coat hook nearby, but you will be taking in the beautiful living space even before you have taken your shoes off!

An open plan living area is cleverly screened to give separate areas without detracting from the overall open space filled with natural light. The lounge has large patio doors to make the most of your view, the fitted kitchen with dining area for 4 people completes this lovely space.