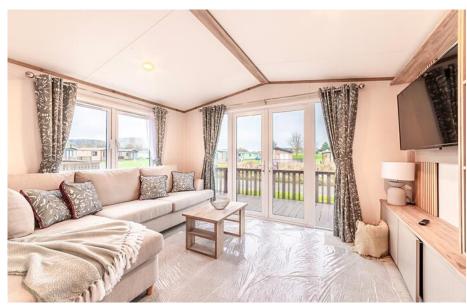

The side entrance door has a bench seat and coat hook nearby, but you will be taking in the beautiful living space even before you have taken your shoes off!

An open plan living area is cleverly screened to give separate areas without detracting from the overall open space filled with natural light. The lounge has large patio doors to make the most of your view, the fitted kitchen with dining area for 4 people completes this lovely space.