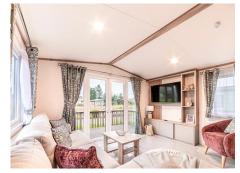

The side entrance door has a bench seat and coat hook nearby, but you will be taking in the beautiful living space even before you have taken your shoes off!

An open plan living area is cleverly screened to give separate areas without detracting from the overall open space filled with natural light. The lounge has large patio doors to make the most of your view, the fitted kitchen with dining area for 4 people completes this lovely space.