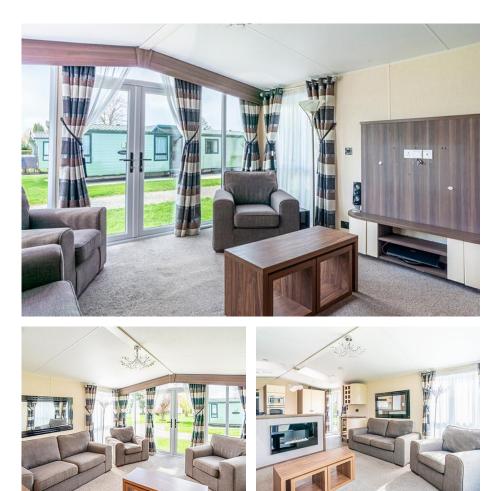

## Regal Symphony

At Arrow Bank Country Holiday Park

This beautifully designed and spacious holiday home has just returned to our stock, and it's truly a must-see.

The home boasts a bright, open-plan living area, with a fully glazed front that bathes the lounge in natural light. A striking gas-effect fire is set into a half-height internal wall, offering a stylish separation between the kitchen and lounge while enhancing the overall design. The modern kitchen comes fully equipped with integrated appliances, including a fridge/freezer and microwave. A teak finish runs through the elegant worktops, complete with a built-in wine rack that holds up to eight bottles! Patio doors lead directly from the kitchen to the outside, flooding the space with even more light.

Towards the rear, the hallway leads to the twin guest bedroom, situated next to the family shower room. Finally, you arrive at the peaceful master bedroom, which features its own private en-suite bathroom for added luxury.