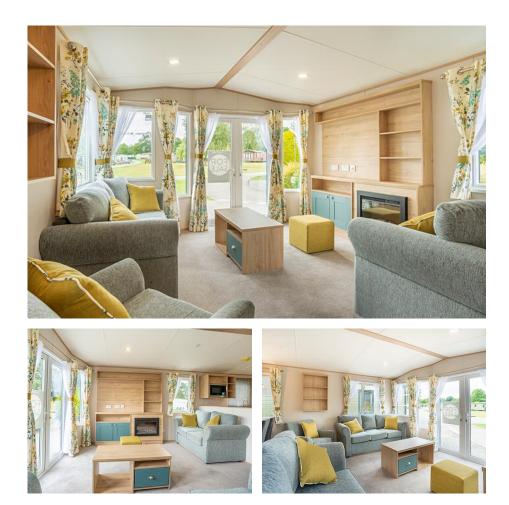

## ABI Roecliffe

At Pearl Lake Country Holiday Park

The brand new ABI Roecliffe is utterley charming.

A straight forward layout - open plan living area with kitchen, dining for 4 people, entrance hall, family shower room, twin bedroom, master bedroom with en-suite shower room - can easily be overlloked as the layout efforlessly moves you through the space.

A great colour scheme is reassuringly warm and thoughtful touches are there where you need them - coat hooks in the hallway, dishwasher, dressing table in the master bedroom.

There is no need for exciting descriptions and dynamic words the Roecliffe delivers honestly and openly.