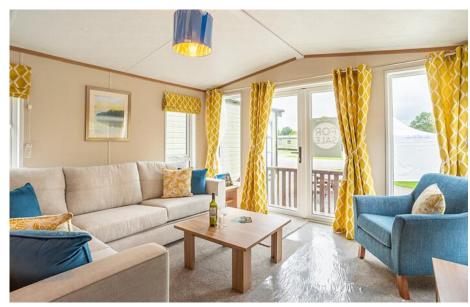

## Pemberton Marlow Lodge

Available at Pearl Lake Country Holiday Park

The brand new Pemberton Marlow Lodge is bright, spacious and welcoming. A perfect holiday home retreat.

With a bright summer colour palette throughout the interior, the spaces feel happy! Enter through the side door straight into the very large kitchen-dining area. The kitchen has a built in fridge/freezer, microwave and dishwasher. There's bags of counter top space and loads of cupboards beneath. The stylish dining table seats four in comfortable, fully upholstered chairs for long, unrushed meals.

The large lounge has a huge L-shaped corner sofa which comfortably seats five, plus an occasional corner chair. There's heaps of wall storage and drawers.

Down the corridor, a twin bedroom is served by a family shower room and has plenty of storage and wardrobes. The main bedroom is light and bright and has it's own ensuite.

The Marlow Lodge puts you at ease straight away, offering an interior equally suited to relaxing and entertaining. For more information, call our Ownership Team today on 01568 708326 or contact us