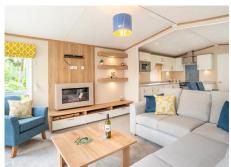

## Pemberton Marlow Lodge

Available at Pearl Lake Country Holiday Park

The brand new Pemberton Marlow Lodge is bright, spacious and welcoming. A perfect holiday home retreat.

With a bright summer colour palette throughout the interior, the spaces feel happy! Enter through the side door straight into the very large kitchen-dining area. The kitchen has a built in fridge/freezer, microwave and dishwasher. There's bags of counter top space and loads of cupboards beneath. The stylish dining table seats four in comfortable, fully upholstered chairs for long, unrushed meals.

The large lounge has a huge L-shaped corner sofa which comfortably seats five, plus an occasional corner chair. There's heaps of wall storage and drawers.

Down the corridor, a twin bedroom is served by a family shower room and has plenty of storage and wardrobes. The main bedroom is light and bright and has it's own ensuite.

The Marlow Lodge puts you at ease straight away, offering an interior equally suited to relaxing and entertaining. For more information, call our Ownership Team today on 01568 708326 or contact us