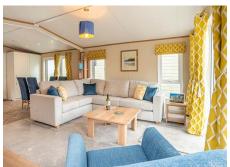

## Pemberton Marlow Lodge

Available at Pearl Lake Country Holiday Park

The brand new Pemberton Marlow Lodge is bright, spacious and welcoming. A perfect holiday home retreat.

With a bright summer colour palette throughout the interior, the spaces feel happy! Enter through the side door straight into the very large kitchen-dining area. The kitchen has a built in fridge/freezer, microwave and dishwasher. There's bags of counter top space and loads of cupboards beneath. The stylish dining table seats four in comfortable, fully upholstered chairs for long, unrushed meals.

The large lounge has a huge L-shaped corner sofa which comfortably seats five, plus an occasional corner chair. There's heaps of wall storage and drawers.

Down the corridor, a twin bedroom is served by a family shower room and has plenty of storage and wardrobes. The main bedroom is light and bright and has it's own ensuite.

The Marlow Lodge puts you at ease straight away, offering an interior equally suited to relaxing and entertaining. For more information, call our Ownership Team today on 01568 708326 or contact us