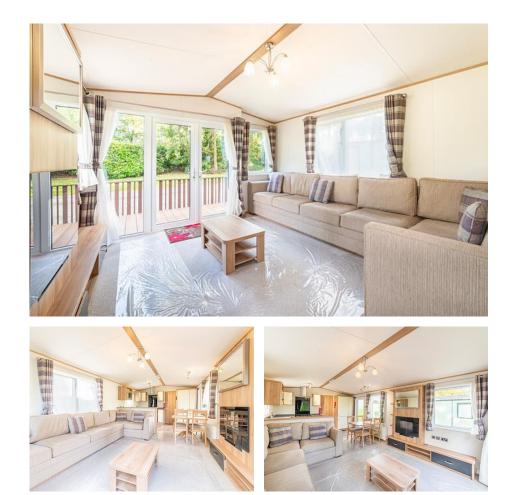

## ABI Hereford

Available at Pearl Lake Country Holiday Park

This ABI Hereford is now available, complete with front decking!

Step inside through the side entrance and you'll find a well-equipped kitchen with ample cupboard space, built-in appliances, and a gas hob with an oven beneath. The kitchen flows seamlessly into the dining area, which comfortably seats four at a table.

The spacious lounge boasts a stylish feature fireplace, a large corner sofa, and patio doors that lead straight out to the decking, perfect for outdoor relaxation.

A hallway from the kitchen leads to a family shower room and a twin guest bedroom, eventually reaching the master bedroom. The master includes an en-suite shower room, generous wardrobes with built-in drawers, and over-bed storage.