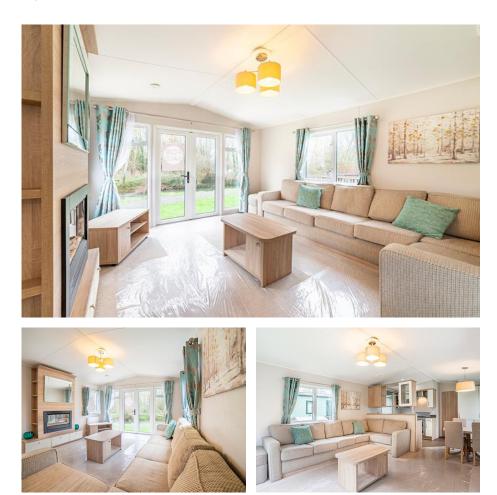

## Willerby Avonmore

Available at Arrow Bank Country Holiday Park

The Avonmore is for sale on an elevated, riverside plot. Perfect for lazy days watching the world go by!

The Avonmore occupies a peaceful riverside plot, offering the perfect setting to unwind and enjoy nature at its best. From the lounge patio doors, you can take in scenic views of the river and spot local wildlife, including kingfishers and otters.

The open-plan living area is both stylish and practical. A huge L-shaped sofa bed, paired with duck egg blue curtains and cushions, creates a welcoming space to relax. A handsome feature fire adds warmth and charm, while the fitted kitchen includes a gas hob, oven, and microwave. The dining table comfortably seats four, making it ideal for family meals or entertaining.

The sleeping arrangements are thoughtfully designed. The twin bedroom is perfect for guests or family, while the main bedroom features a double bed, an integrated wardrobe, and an en-suite WC. A family shower room with a sink and WC completes the layout, ensuring convenience for everyone.