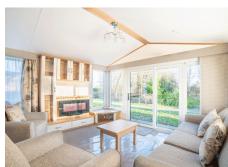

## **Discover Parks**

Where life feels right

Atlas Image. 2 Bedrooms 40 x 13

- Pre-owned model
- Spacious and light
- Large patio doors
- Feature fireplace
- Open-plan living area
- Horseshoe kitchen
- Family shower room
- En-suite w.c.

## Atlas Image

For sale at Arrow Bank Country Holiday Park

This pre-owned holiday home offers a spacious interior and plenty of natural light in the living area.

The side entrance door brings you into an open hallway. The main living area is open plan, with a horseshoe kitchen, dining area for 4 people, and a lounge with two armchairs and a sofa / sofa bed.

There is a family shower room, twin bedroom with wardrobe and storage drawers, and the main bedroom with dressing table and en-suite w.c.

The Image is definitely one to be viewed to be appreciated.

For more information, call us on 01544 388312 or contact us