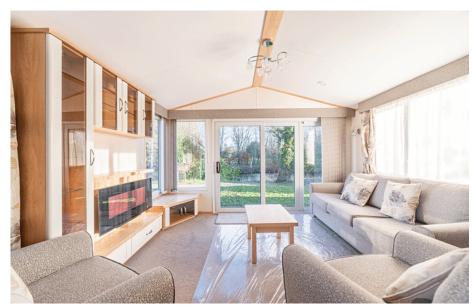

## **Discover Parks**

Where life feels right

Atlas Image. 2 Bedrooms 40 x 13

- Pre-owned model
- Spacious and light
- Large patio doors
- Feature fireplace
- Open-plan living area
- Horseshoe kitchen
- Family shower room
- En-suite w.c.

## Atlas Image

For sale at Arrow Bank Country Holiday Park

This pre-owned holiday home offers a spacious interior and plenty of natural light in the living area.

The side entrance door brings you into an open hallway. The main living area is open plan, with a horseshoe kitchen, dining area for 4 people, and a lounge with two armchairs and a sofa / sofa bed.

There is a family shower room, twin bedroom with wardrobe and storage drawers, and the main bedroom with dressing table and en-suite w.c.

The Image is definitely one to be viewed to be appreciated.

For more information, call us on 01544 388312 or contact us