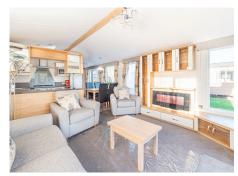

## **Discover Parks**

Where life feels right

Atlas Image. 2 Bedrooms 40 x 13

- Pre-owned model
- Spacious and light
- Large patio doors
- Feature fireplace
- Open-plan living area
- Horseshoe kitchen
- Family shower room
- En-suite w.c.

## Atlas Image

For sale at Arrow Bank Country Holiday Park

This pre-owned holiday home offers a spacious interior and plenty of natural light in the living area.

The side entrance door brings you into an open hallway. The main living area is open plan, with a horseshoe kitchen, dining area for 4 people, and a lounge with two armchairs and a sofa / sofa bed.

There is a family shower room, twin bedroom with wardrobe and storage drawers, and the main bedroom with dressing table and en-suite w.c.

The Image is definitely one to be viewed to be appreciated.

For more information, call us on 01544 388312 or contact us