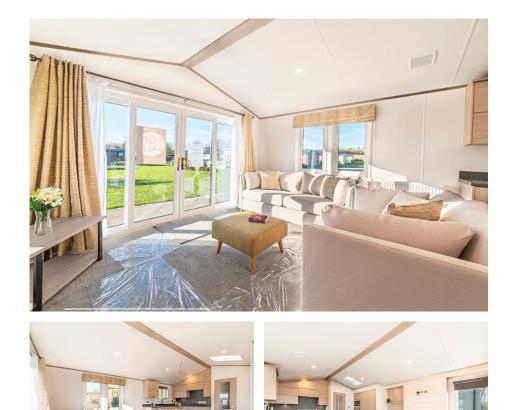

## Atlas Jasmine Lodge. 2 Bedrooms 43 x 14

- Brand new
- Superb throughout
- Great natural light
- Open plan living area
- 2 Large sofas
- Sliding patio doors
- Twin bedroom
- En-suite shower rooms

## Atlas Jasmine Lodge

For sale at Arrow Bank Country Holiday Park

The superb Jasmine Lodge holiday home is a joy to spend time in.

A side entrance into convenient hallway does not prepare you for the quality and space in the home. The fully equipped kitchen has plenty of cupboard space and a dining area for 4 people. Within the open plan living area it enjoys the abundance of natural light from the large sliding patio doors. The lounge has two sofas, feature fireplace with space over for wall-mounted TV.

Unusually, the holiday home offers an en-suite shower room for both the twin bedroom and main bedroom - giving flexibility and privacy when you have guests or family staying with you.

For more details call us on 01544 388312 or contact us