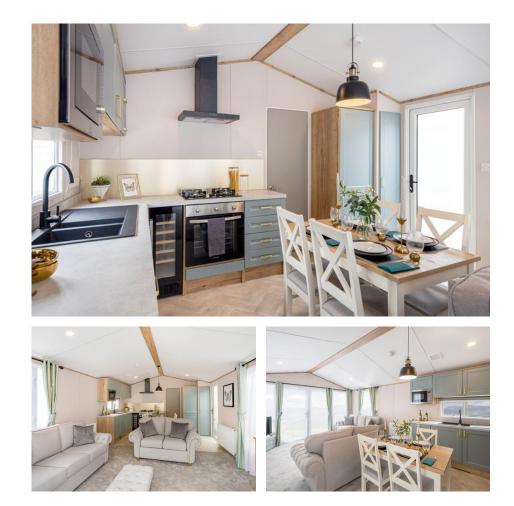

## Atlas Heritage

At Rockbridge Country Holiday Park

A fabulous opportunity to purchase a brand new holiday home with a large composite decking for great price.

The all-new Atlas Heritage offers a cool, relaxing interior. An open plan living space, with large patio doors to let the light in, comprises of lounge area with 2 and 3 seater sofa, a dining area for 4 people and a sleek kitchen.

There is a family shower room next to the guest bedroom and a master bedroom with an en-suite w.c.

Rarely do our 5 star rated holiday parks have new models for sale at this price point. We don't think this will be available for long before it is snapped up.