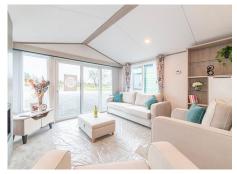

The expansive living area includes a large three seater sofa (which is a sofa bed) and two armchairs, centered around a stylish, longline gas fireplace set against chic tongue and groove panelling. Sliding patio doors with large dual aspect windows allows the light to flood in from every angle.