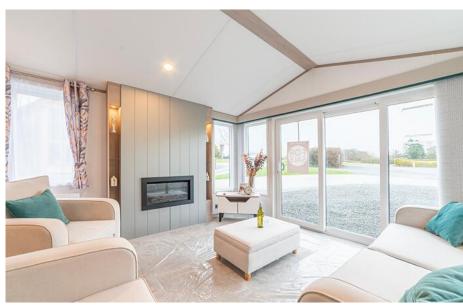

## Atlas Image. 2 Bedrooms 41 x 13

- Brand new model
- Contemporary styling
- Feature fireplace
- Airy and light open plan living area
- Velux windows
- Sliding patio doors
- Large master bedroom
- Bathroom with bath plus ensuite
- Finance Available
- Call now 01568 708326

The expansive living area includes a large three seater sofa (which is a sofa bed) and two armchairs, centered around a stylish, longline gas fireplace set against chic tongue and groove panelling. Sliding patio doors with large dual aspect windows allows the light to flood in from every angle.