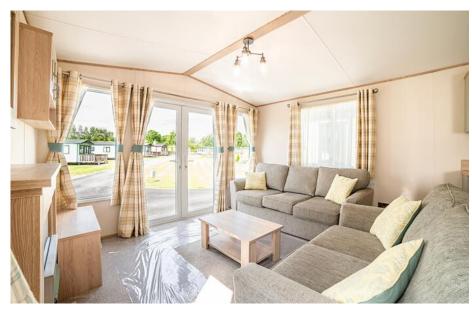

## ABI Windermere

For sale at Arrow Bank Country Holiday Park

The ABI Windermere features a spacious, open-plan living area, complete with large patio doors and stylish free-standing furniture.

As you enter through the side door, you'll find yourself in a well-equipped kitchen and dining space, with a table that comfortably seats four. The modern kitchen boasts ample worktop space on either side, as well as an eye-level microwave, fridge/freezer, dishwasher, and washing machine. Thanks to the glazed side door and windows on both sides, the space is filled with natural light, making it bright and welcoming.

In the lounge area, two generously sized sofas  $\$  a three-seater and a two-seater  $\$  provide plenty of seating. One of the sofas also doubles as a sofa-bed for additional guests. The decor features soothing grey tones, with plenty of surfaces where you can add your own personal touches.