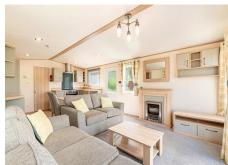

## ABI Windermere

For sale at Arrow Bank Country Holiday Park

The ABI Windermere features a spacious, open-plan living area, complete with large patio doors and stylish free-standing furniture.

As you enter through the side door, you'll find yourself in a well-equipped kitchen and dining space, with a table that comfortably seats four. The modern kitchen boasts ample worktop space on either side, as well as an eye-level microwave, fridge/freezer, dishwasher, and washing machine. Thanks to the glazed side door and windows on both sides, the space is filled with natural light, making it bright and welcoming.

In the lounge area, two generously sized sofas  $\$  a three-seater and a two-seater  $\$  provide plenty of seating. One of the sofas also doubles as a sofa-bed for additional guests. The decor features soothing grey tones, with plenty of surfaces where you can add your own personal touches.