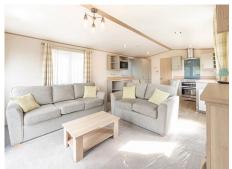

## ABI Windermere

For sale at Arrow Bank Country Holiday Park

The ABI Windermere features a spacious, open-plan living area, complete with large patio doors and stylish free-standing furniture.

As you enter through the side door, you'll find yourself in a well-equipped kitchen and dining space, with a table that comfortably seats four. The modern kitchen boasts ample worktop space on either side, as well as an eye-level microwave, fridge/freezer, dishwasher, and washing machine. Thanks to the glazed side door and windows on both sides, the space is filled with natural light, making it bright and welcoming.

In the lounge area, two generously sized sofas  $\$  a three-seater and a two-seater  $\$  provide plenty of seating. One of the sofas also doubles as a sofa-bed for additional guests. The decor features soothing grey tones, with plenty of surfaces where you can add your own personal touches.