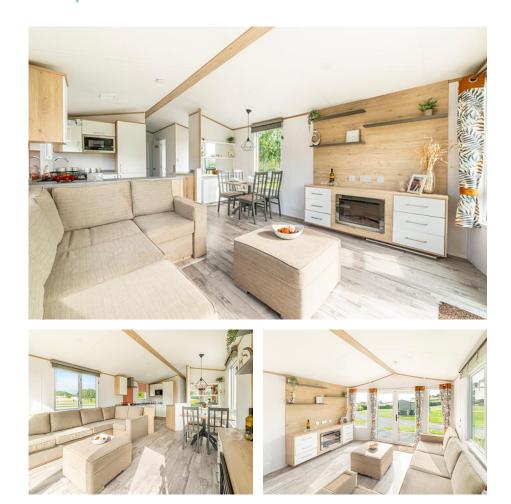

## Atlas Style

For sale at Rockbridge Country Holiday Park

Style by name and by nature, there is no doubt about the inspiration for the name of the Atlas Style.

The feeling of anticipation is amply rewarded as soon as you enter the open plan living area. A side entrance door opens onto an open hallway, which then reveals a bright, stylish living area. The natural light from the (almost) South facing patio doors is exceptional, filling the living area from front to back. Decking is included with this holiday home, extending the living area to offer a fabulous sun-trap. The quirky shaped kitchen has a chic matt black one and half sinks and drainer with mixer tap over. There's a built in microwave and fridge freezer along with plenty of cupboard space.