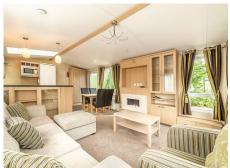

## **Discover Parks**

Where life feels right

Regal Autograph. 2 Bedrooms 40 x 13

- Pre-owned model
- For sale on plot
- Decking included
- Secluded plot
- Open plan living area
- Lounge patio doors
- 2 shower rooms
- Must be seen!

A large open plan living area, 2 bedrooms, a main shower room and an en-suite shower room to the main bedroom, all on a plot with a private side garden. In the heart of the park, close to the golf course, restaurant and bowling green the Autograph will make a lot of people very happy. Make sure it's you!