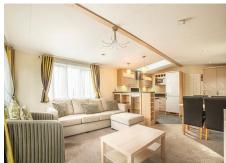

## **Discover Parks**

Where life feels right

Regal Autograph. 2 Bedrooms 40 x 13

- Pre-owned model
- For sale on plot
- Decking included
- Secluded plot
- Open plan living area
- Lounge patio doors
- 2 shower rooms
- Must be seen!

A large open plan living area, 2 bedrooms, a main shower room and an en-suite shower room to the main bedroom, all on a plot with a private side garden. In the heart of the park, close to the golf course, restaurant and bowling green the Autograph will make a lot of people very happy. Make sure it's you!