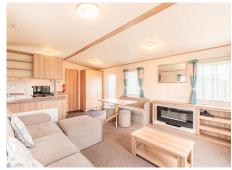

The kitchen is fully equipped with a fridge/freezer, microwave, and oven with hob, along with plenty of storage for all your cooking needs. In terms of sleeping arrangements, the caravan includes a main bedroom with a double bed and ensuite w.c. facilities, as well as an additional bedrooms with twin beds.