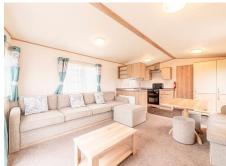

The kitchen is fully equipped with a fridge/freezer, microwave, and oven with hob, along with plenty of storage for all your cooking needs. In terms of sleeping arrangements, the caravan includes a main bedroom with a double bed and ensuite w.c. facilities, as well as an additional bedrooms with twin beds.