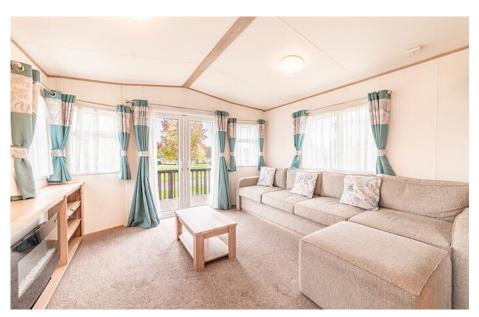

## ABI Oakley

For sale at Arrow Bank country holiday park

The ABI Oakley holiday home is a spacious and stylish option for those seeking a home away from home. It features a generous open-plan layout that combines the lounge, dining, and kitchen areas, creating an inviting atmosphere for family and friends. The comfortable seating includes a large sofa, with a pull-out bed for extra guests.

The decor is contemporary, with stylish furnishings and decorative touches that create a cozy, welcoming feel. The bathroom has a shower, toilet, and sink. The Oakley comes with a deck and patio area, perfect for enjoying the outdoors.